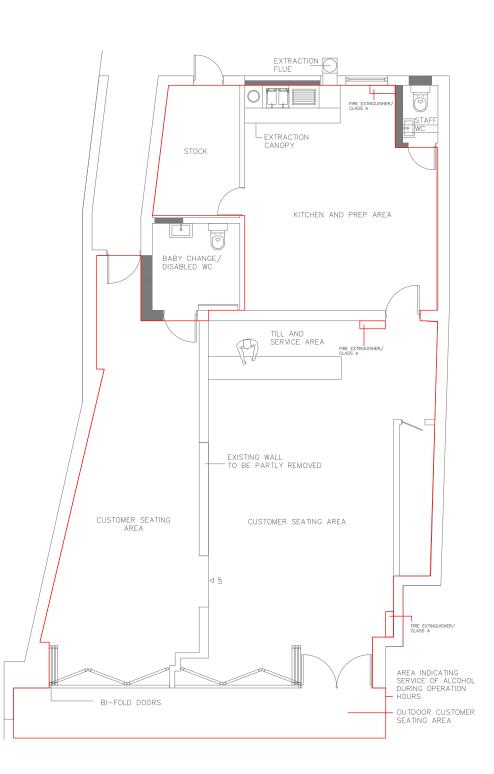

PROPOSED FLOOR PLAN

|                                           | DETAIL                             | SCALE: 1:100 @ A3 |     | PROJECT NO.           | MAY 2023 | NOTES: THE CONTRACTORS ARE TO CHECK ALL DIMENSIONS,<br>DRAIN RUNS AND GENERAL CONDITIONS ON SITE BEFORE WORKS                                                                                                                                                                                                                                                                                                                                                                                                                                               |  |
|-------------------------------------------|------------------------------------|-------------------|-----|-----------------------|----------|-------------------------------------------------------------------------------------------------------------------------------------------------------------------------------------------------------------------------------------------------------------------------------------------------------------------------------------------------------------------------------------------------------------------------------------------------------------------------------------------------------------------------------------------------------------|--|
| 21 MARINE DRIVE<br>ROTTINGDEAN<br>BN2 7HJ | EXISTING PLANS<br>PREMISES LICENCE | 0 5m              | 10m | S121<br>DWG NO.<br>01 |          | COMMENCE, AND INFORM PRACED STUDIOS MIMEDIATELY LIPON<br>DISCOVERY OF ANY ERBORS, DISISIONS OR DISCREPANCES<br>ALL WORKS ARE TO BE CARRIED OUT IN ACCORDANCE WITH<br>CIRRENT BULINDR REGULATIONS, BRITISH STANARDS, CODE<br>OF PRACTICE AND LOCAL AUTHORITY REQUIREMENTS. DO NOT<br>SCALE FROM THIS DRAWING WITHOUT OBTAINING WRITEN<br>AUTHOREATION FROM SPACED STUDIOS RIST. THE CONTENTS<br>AD REPRODUCTION IN WHOLE OR PART IS NOT PERMITTED<br>AND REPRODUCTION IN WHOLE OR PART IS NOT PERMITTED<br>WITHOUT PRIOR CORRENT OF STANCED STUDIOS WITHINS. |  |